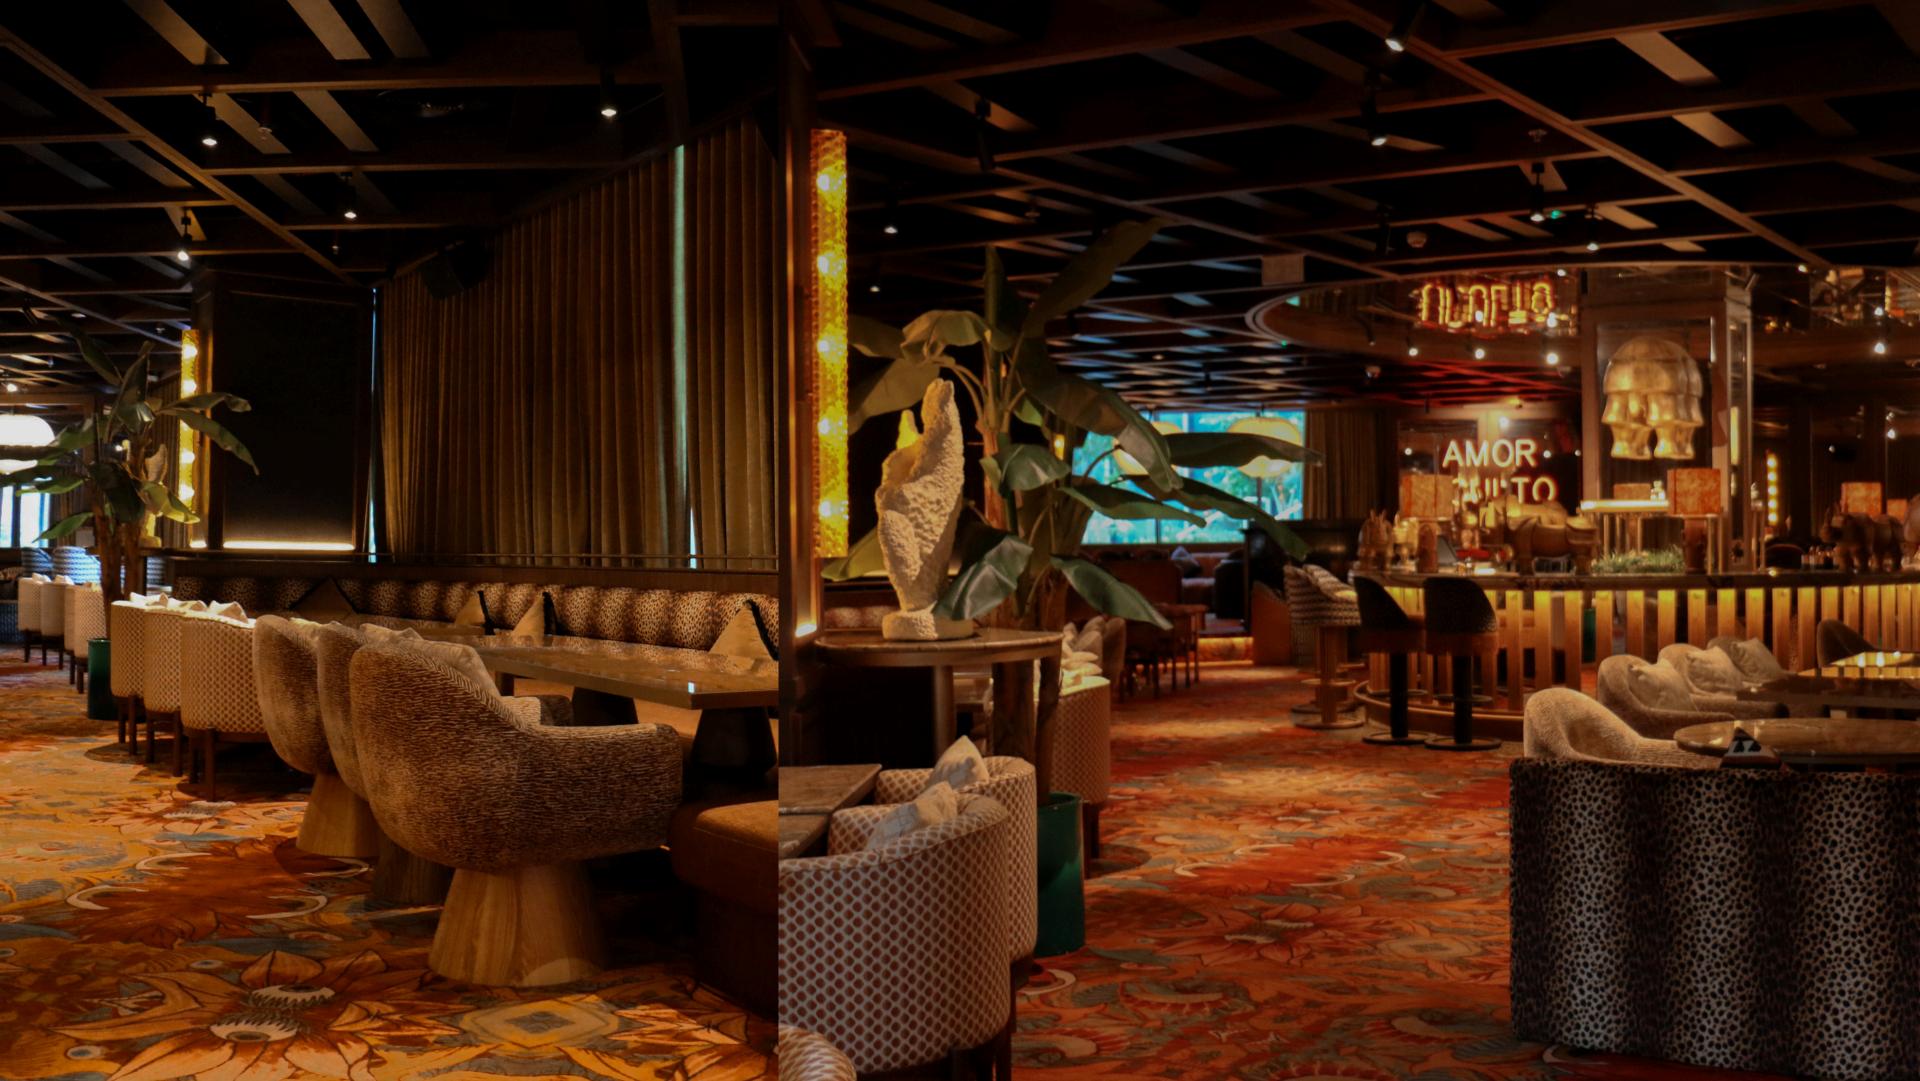

## AMOR LOUNGE

Perfect for larger groups of up to 250 guests, this luxurious area combines lounge and dining setups with a dedicated bar, DJ booth, and Instagram-worthy interiors. The massive bar, centrally located in the lounge, offers generous room for guests to revel and immerse themselves in the opulent atmosphere.

Cocktail capacity: Up to 250 people
Seated capacity: Up to 130 people