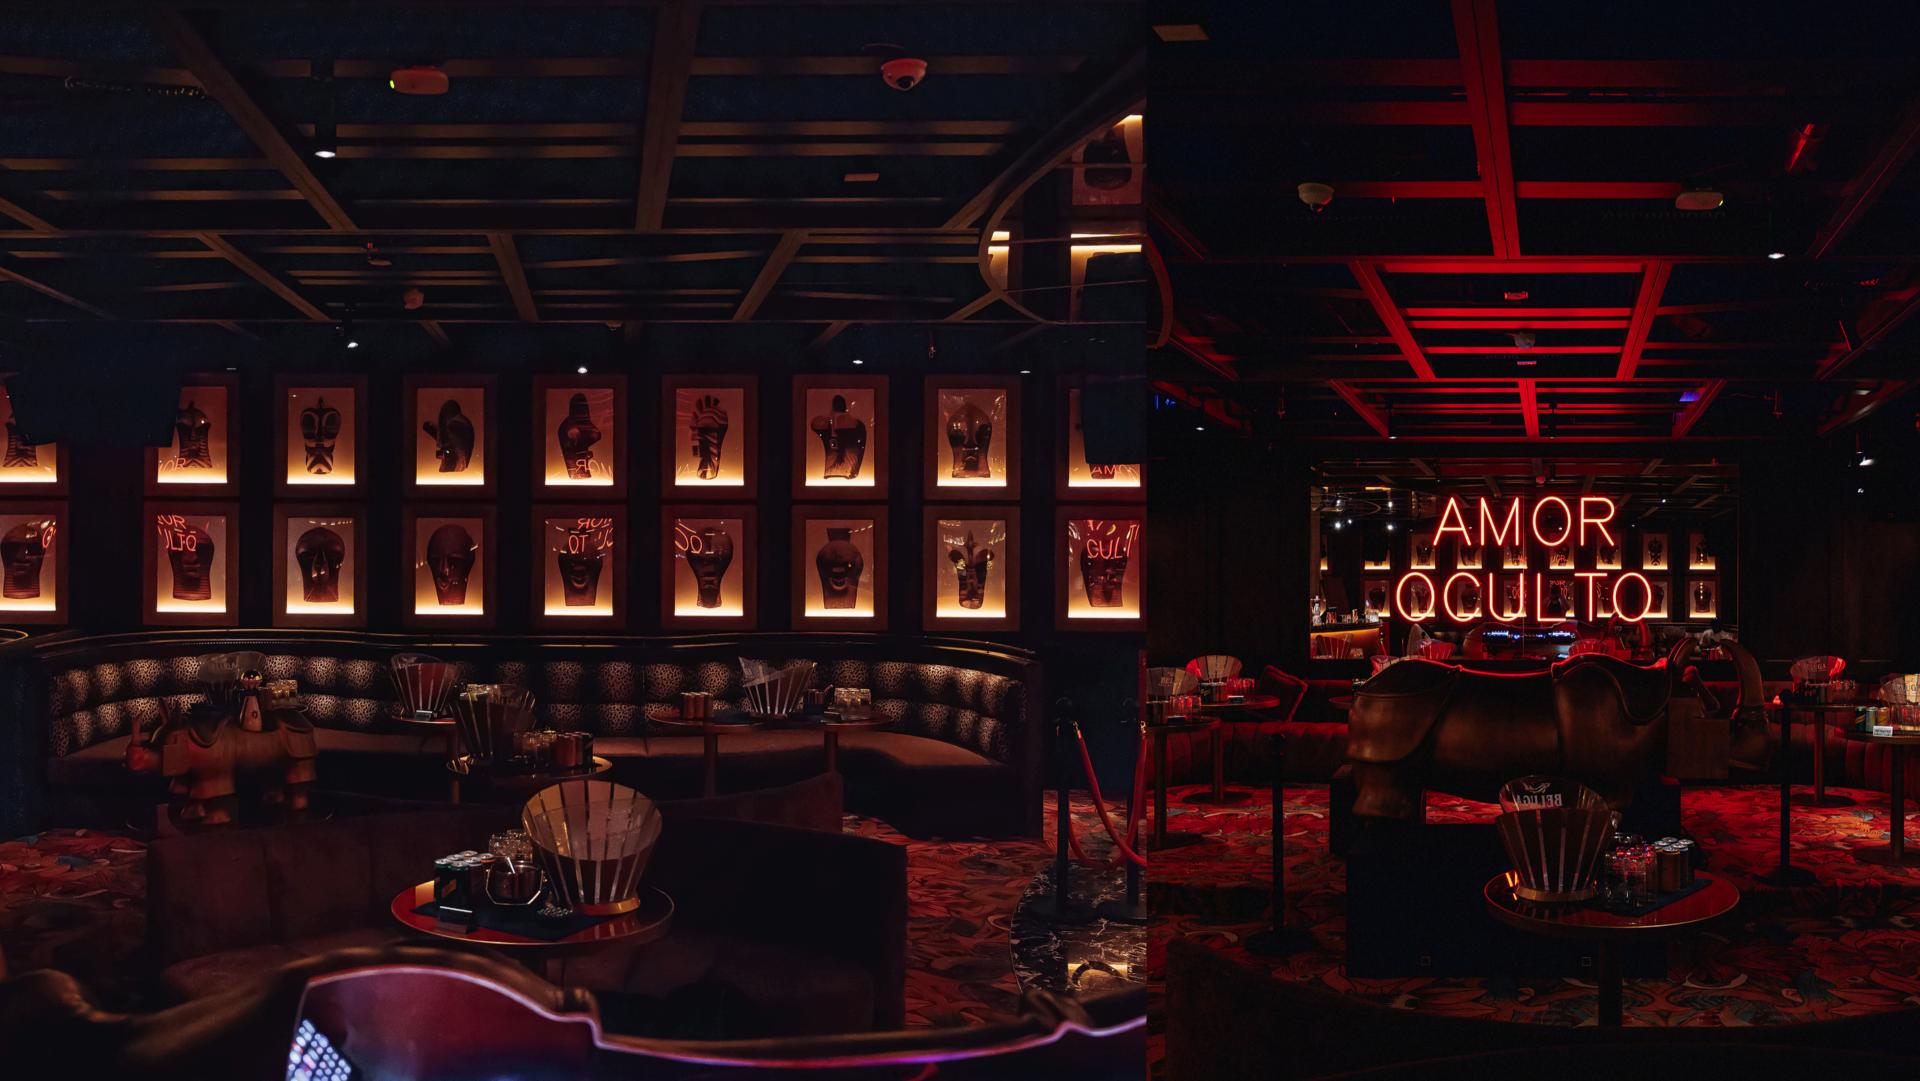

# AMOR CLUB

Ideal for intimate gatherings of up to 100 guests, this space features its own bar and lounges, all set within our unique animal-inspired theme. Adorned with a striking rhino statue in the central lounge, reflecting our iconic Salvaje logo, and enhanced by special lighting effects, it ensures an unforgettable and refined experience for every event.

Cocktail capacity: Up to 100 people Seated capacity: Up to 70 people