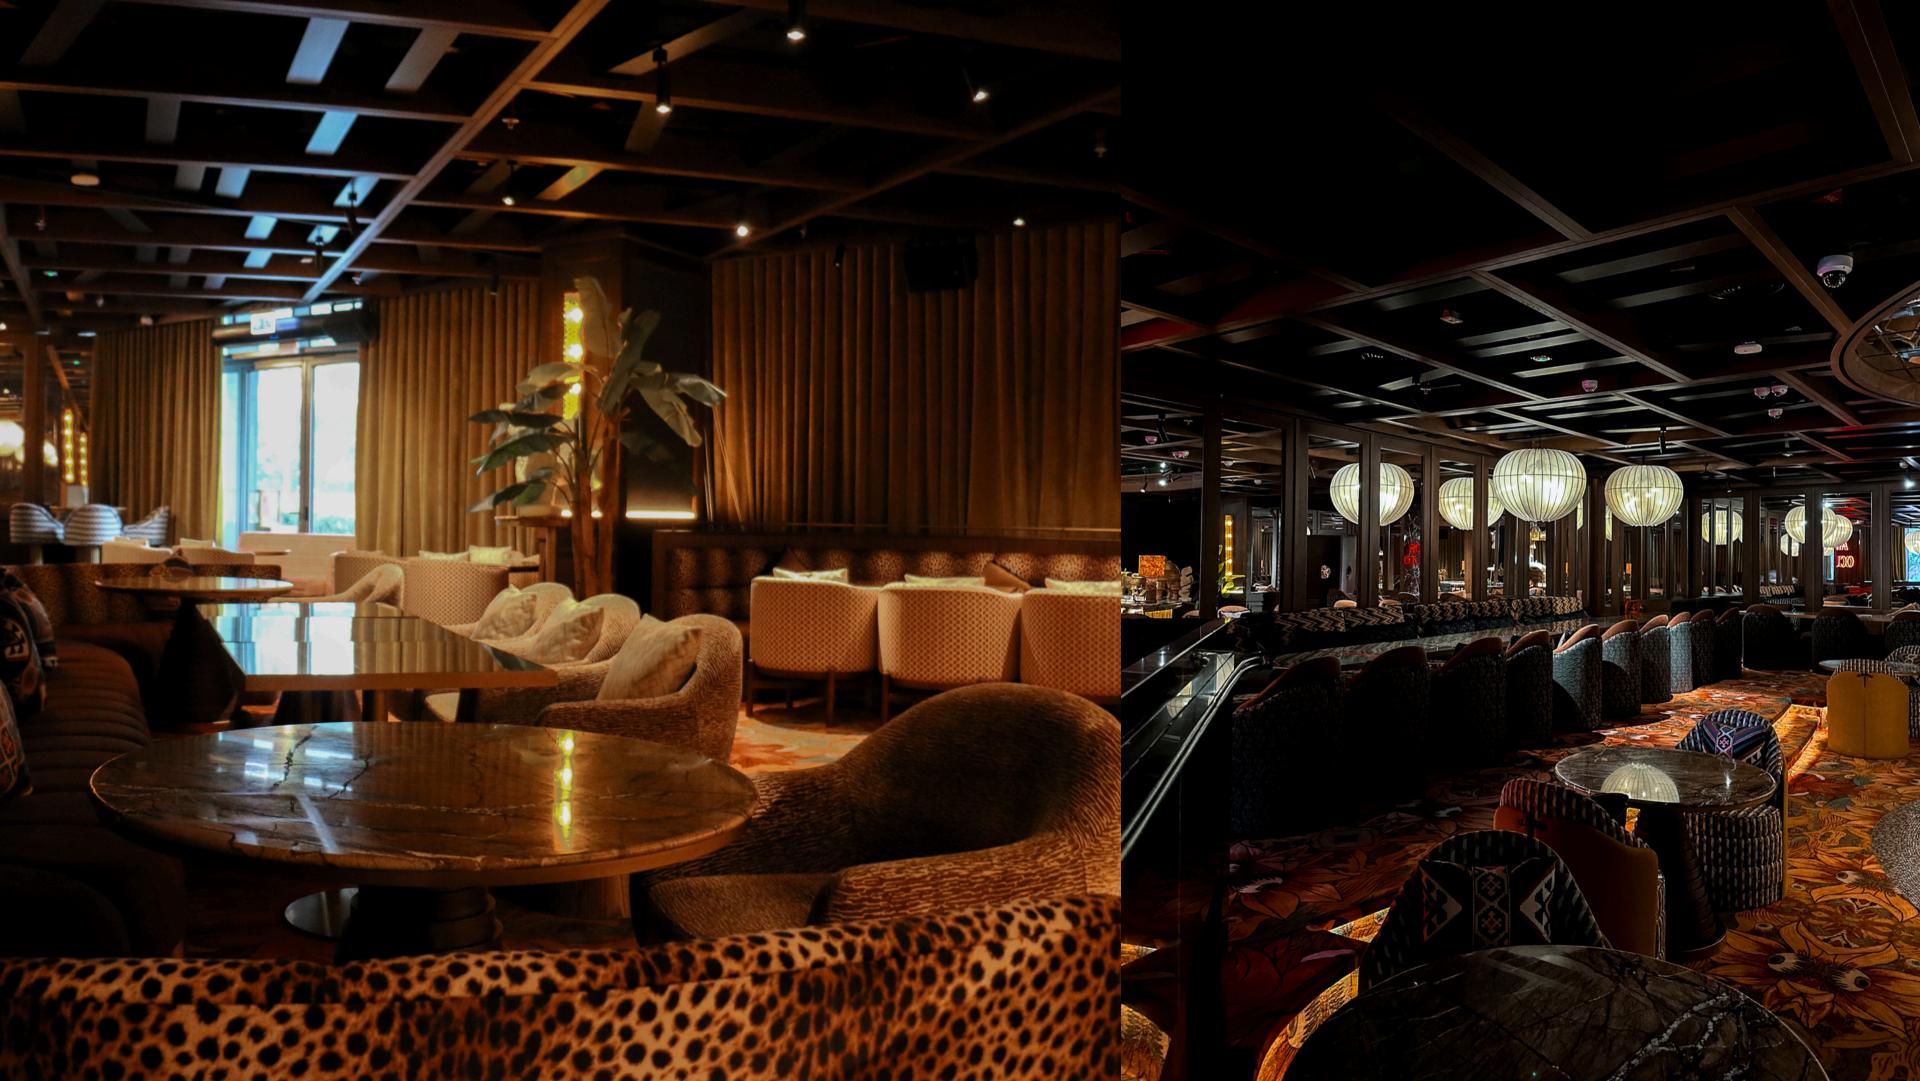

### RESTAURANT

Our ultimate venue for a dining experience offers a combination of lounges and dining tables for a versatile and enjoyable setting, featuring a line-up of dancers and DJs starting at 9 PM. The terrace, with a stunning view of the Burj Khalifa, enhances the ambiance perfectly.

Cocktail capacity: Up to 200 people Seated capacity: Up to 170 people