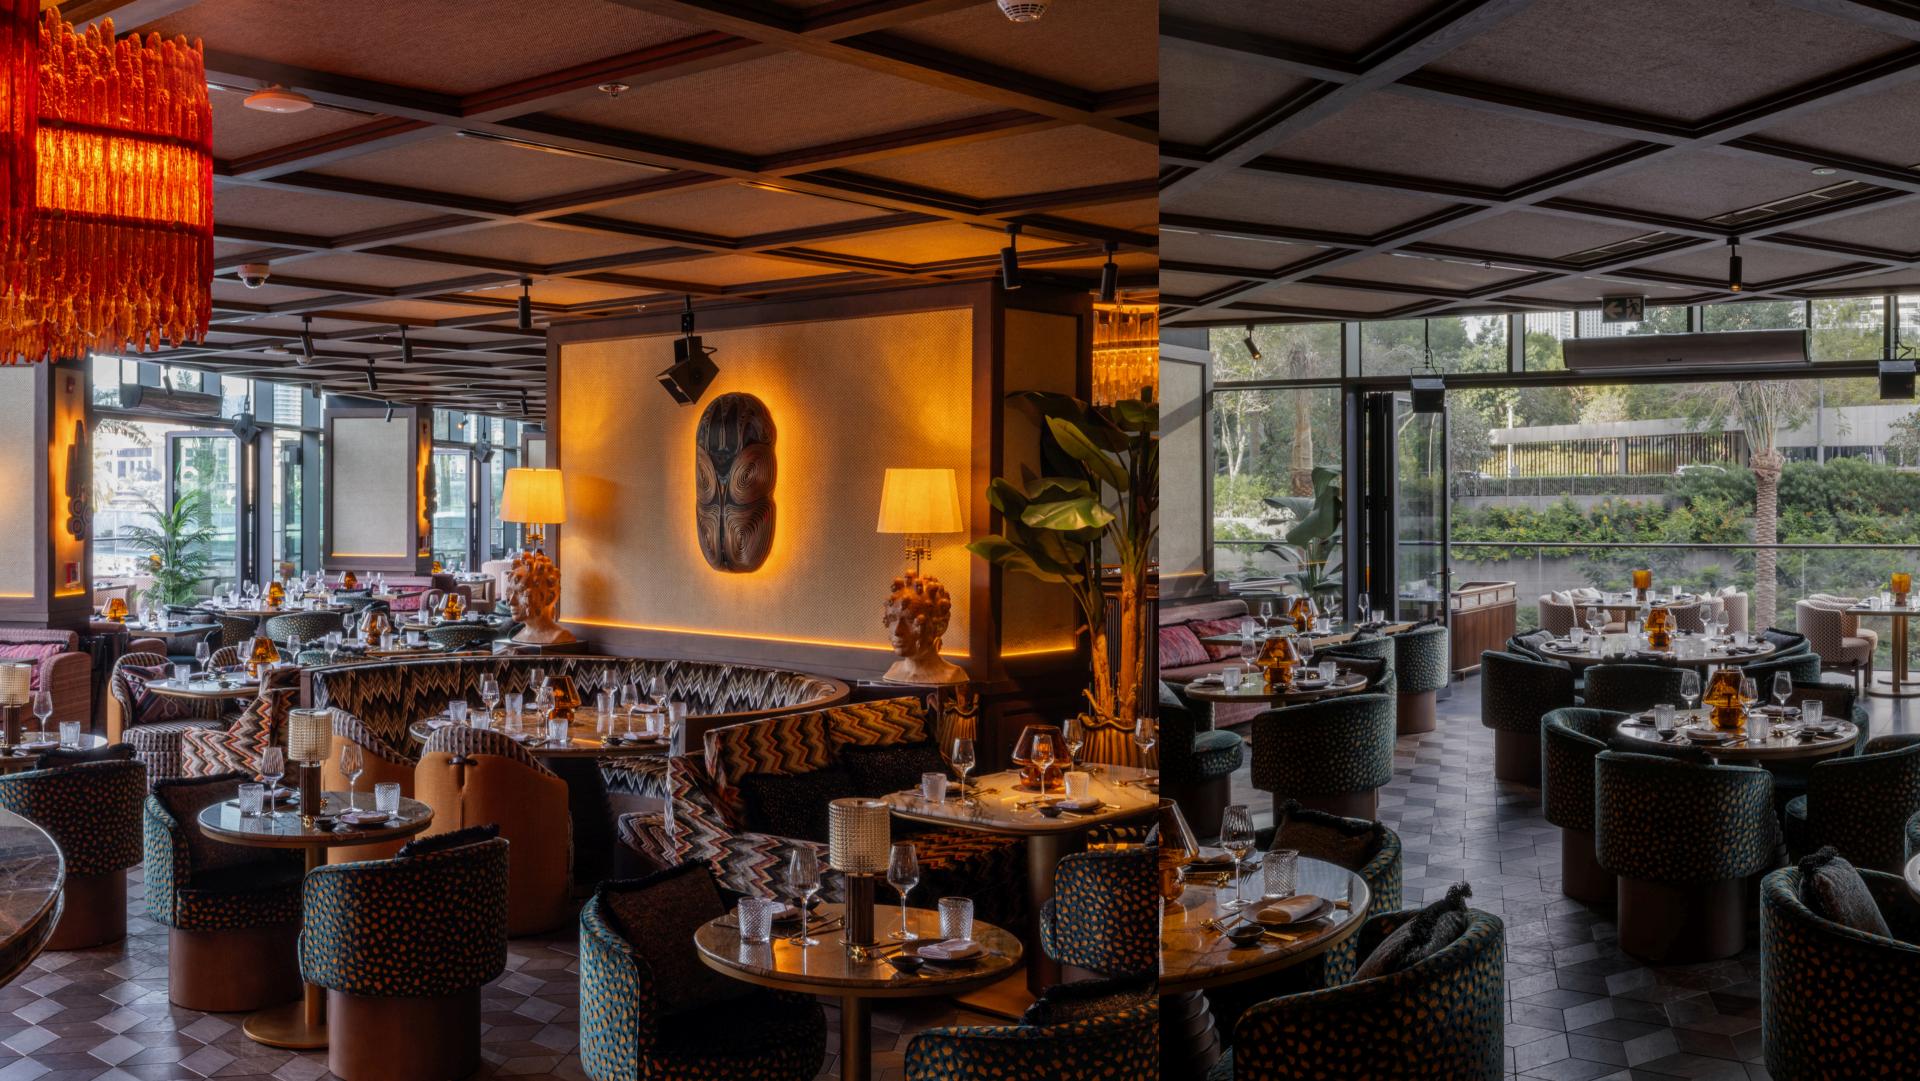

### RESTAURANT

Our ultimate venue for a dining experience offers a combination of lounges and dining tables for a versatile and enjoyable setting, featuring a line-up of dancers and DJs starting at 9 PM. The terrace, with a stunning view of the Burj Khalifa, enhances the ambiance perfectly.

Cocktail capacity: Up to 200 people Seated capacity: Up to 170 people