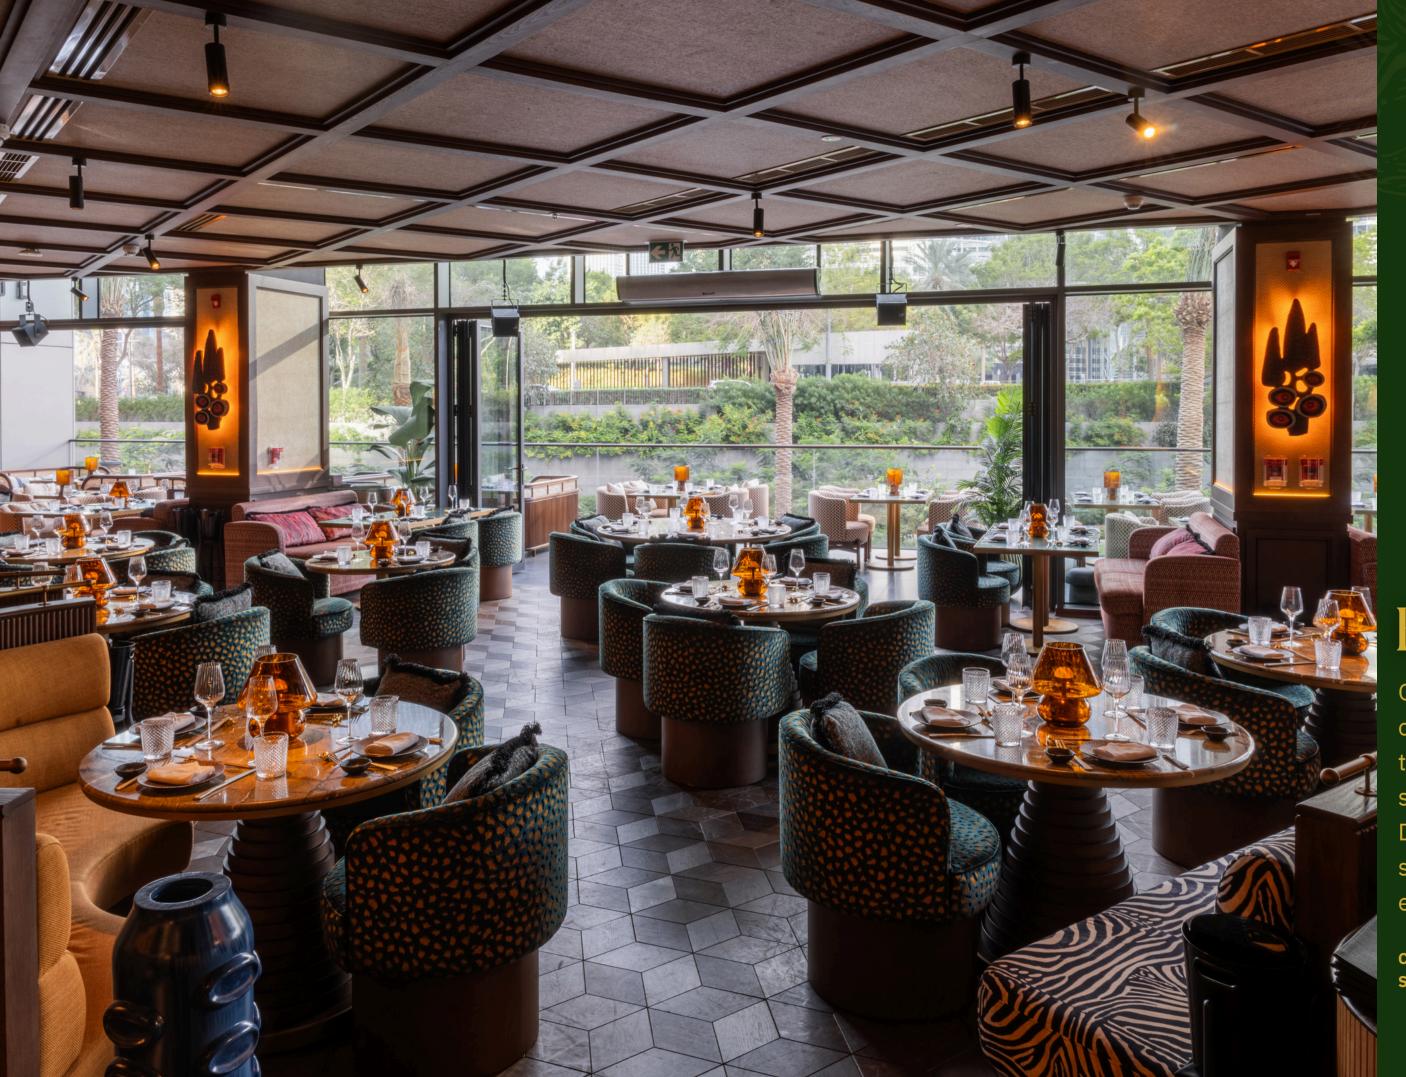

### RESTAURANT

Our ultimate venue for a dining experience offers a combination of lounges and dining tables for a versatile and enjoyable setting, featuring a line-up of dancers and DJs starting at 9 PM. The terrace, with a stunning view of the Burj Khalifa, enhances the ambiance perfectly.

Cocktail capacity: Up to 200 people Seated capacity: Up to 170 people