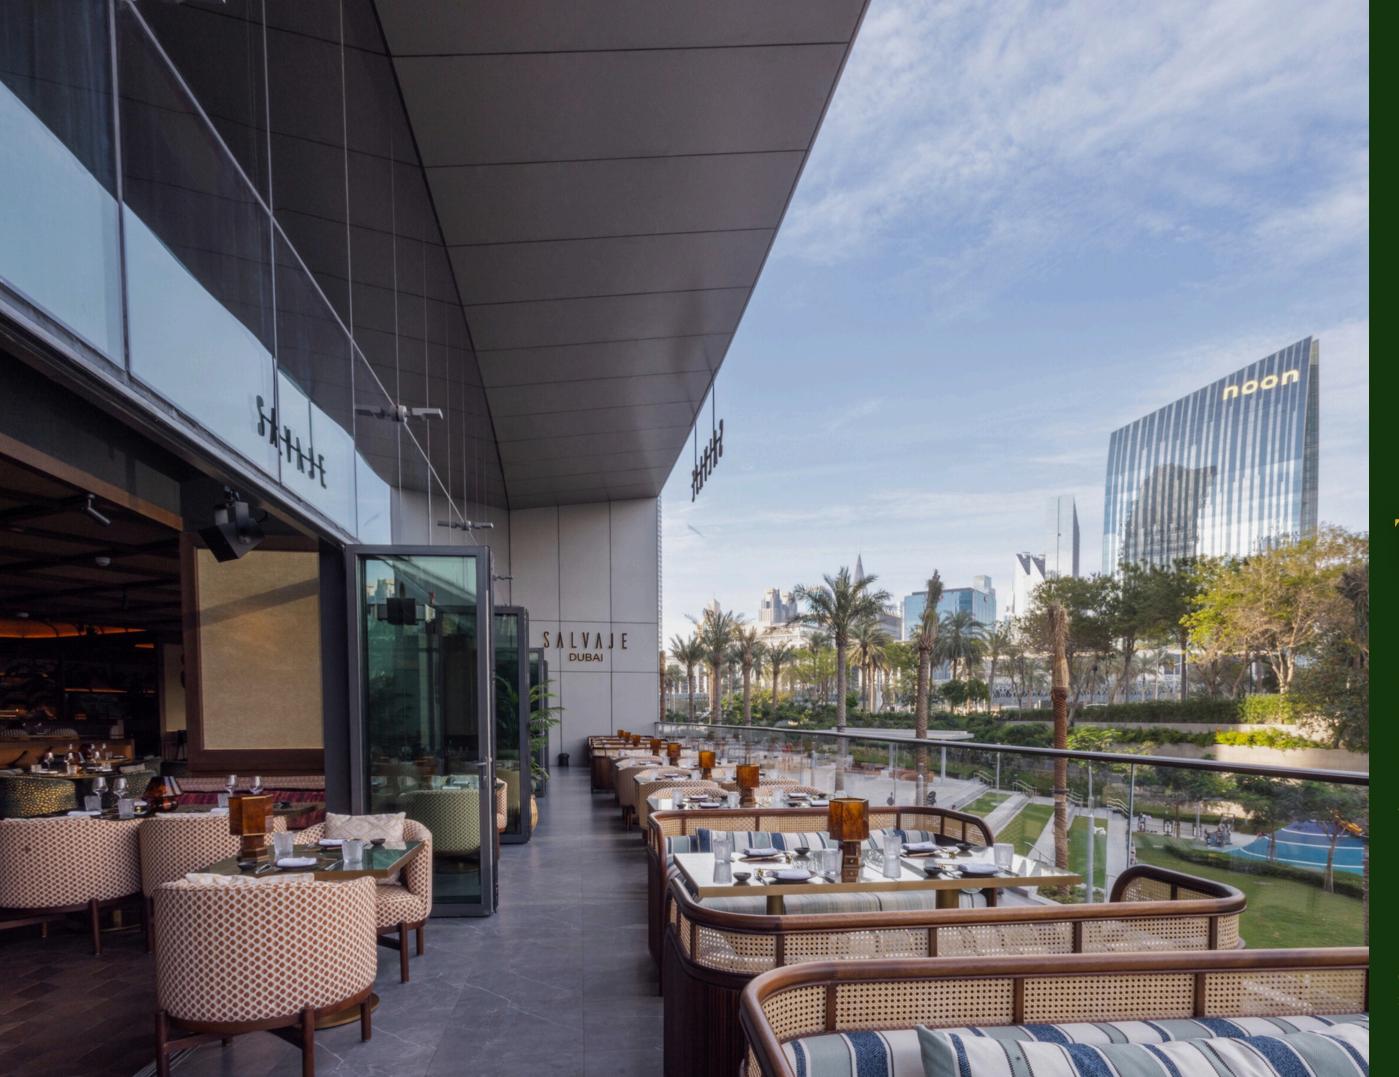

#### TERRACE

Enjoy panoramic views of Dubai's iconic landmark while dining in a serene and openair setting. With seating for 72 guests and standing capacity for 100, our terrace offers ample space for intimate gatherings, private events, and memorable celebrations.

Whether you're savoring a sunset dinner or hosting a cocktail reception, our terrace provides the perfect ambiance for any occasion.

Cocktail capacity: Up to 100 people
Seated capacity: Up to 72 people