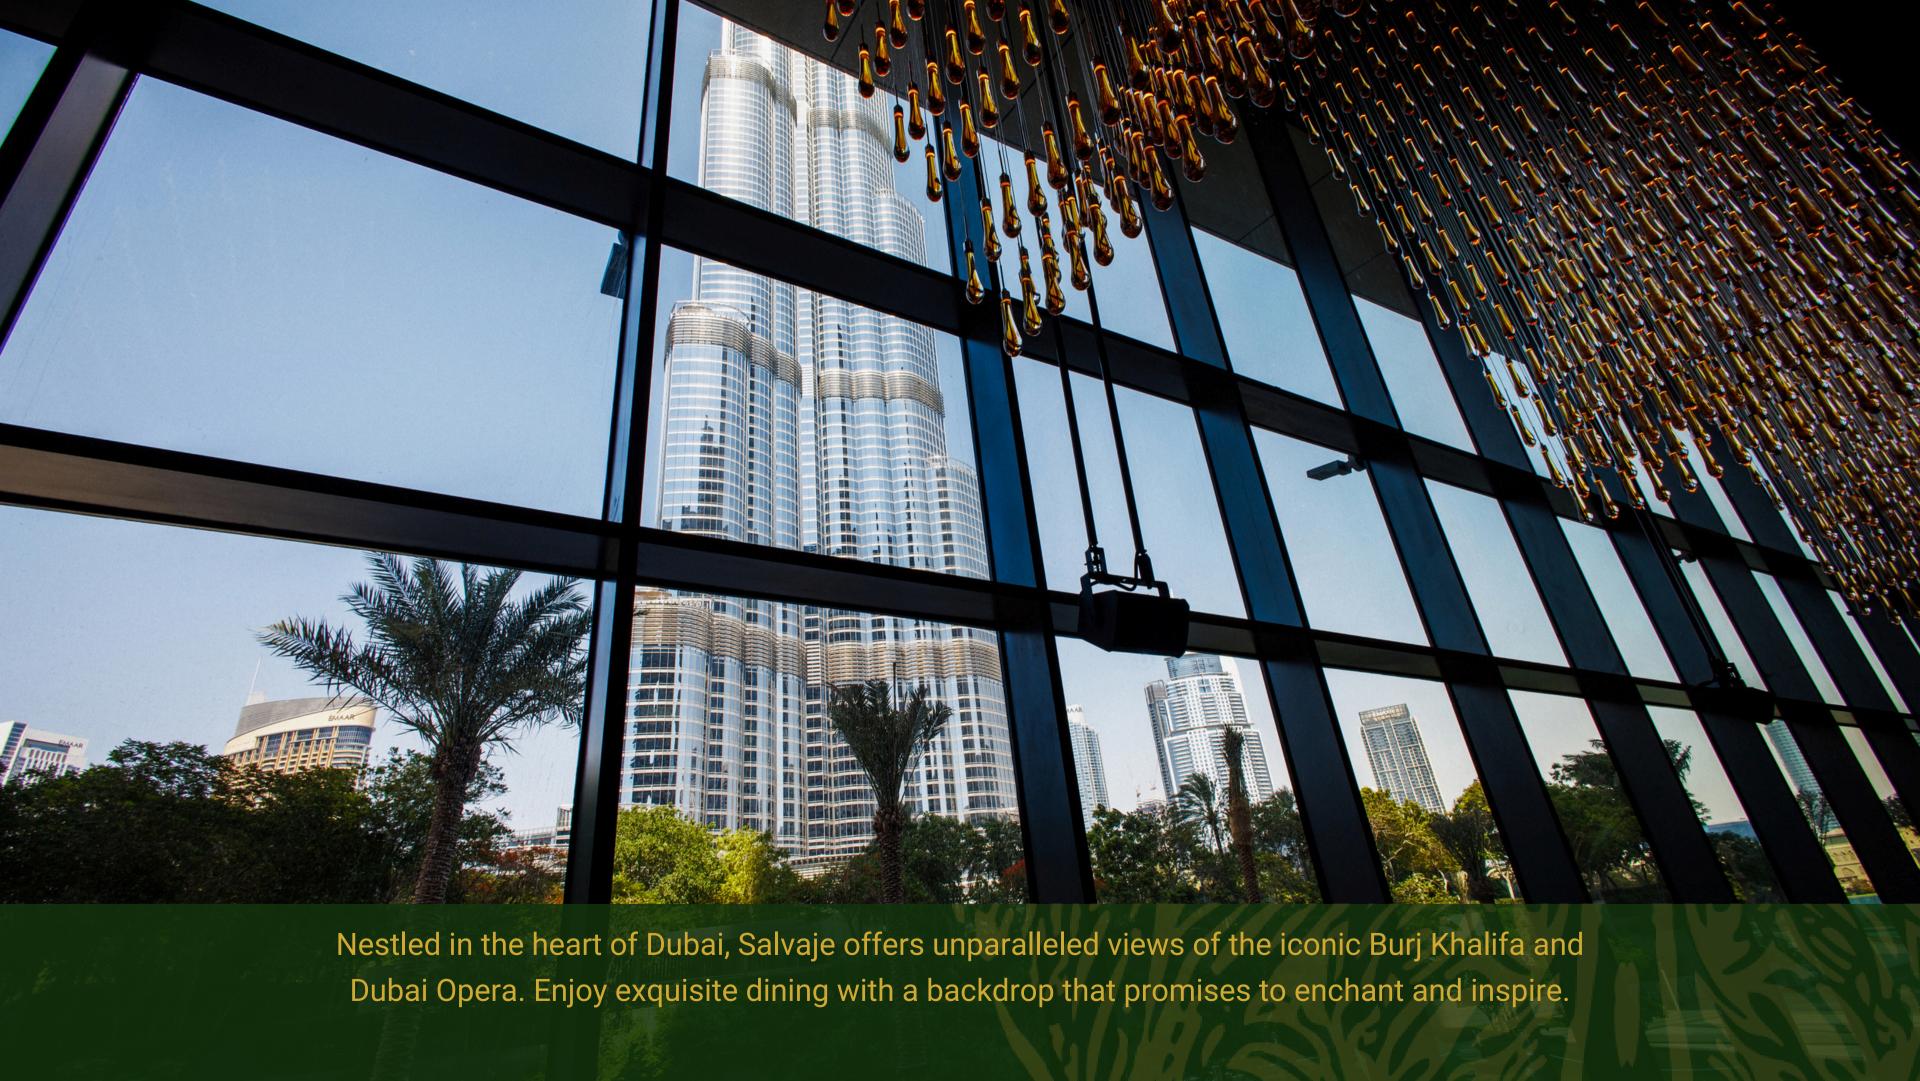

### TAKI ROOM

This semi-private venue, accommodating up to 70 guests, boasts breathtaking views of the iconic Burj Khalifa. It adorns the area's longest chandelier and is bathed in natural daylight, creating an ideal setting for networking events, business meetings, product launches, and cocktail receptions.

### RESTAURANT

Our ultimate venue for a dining experience offers a combination of lounges and dining tables for a versatile and enjoyable setting, featuring a line-up of dancers and DJs starting at 9 PM. The terrace, with a stunning view of the Burj Khalifa, enhances the ambiance perfectly.

#### TERRACE

Enjoy panoramic views of Dubai's iconic landmark while dining in a serene and openair setting. With seating for 72 guests and standing capacity for 100, our terrace offers ample space for intimate gatherings, private events, and memorable celebrations.

Whether you're savoring a sunset dinner or hosting a cocktail reception, our terrace provides the perfect ambiance for any occasion.

Cocktail capacity: Up to 100 people
Seated capacity: Up to 72 people