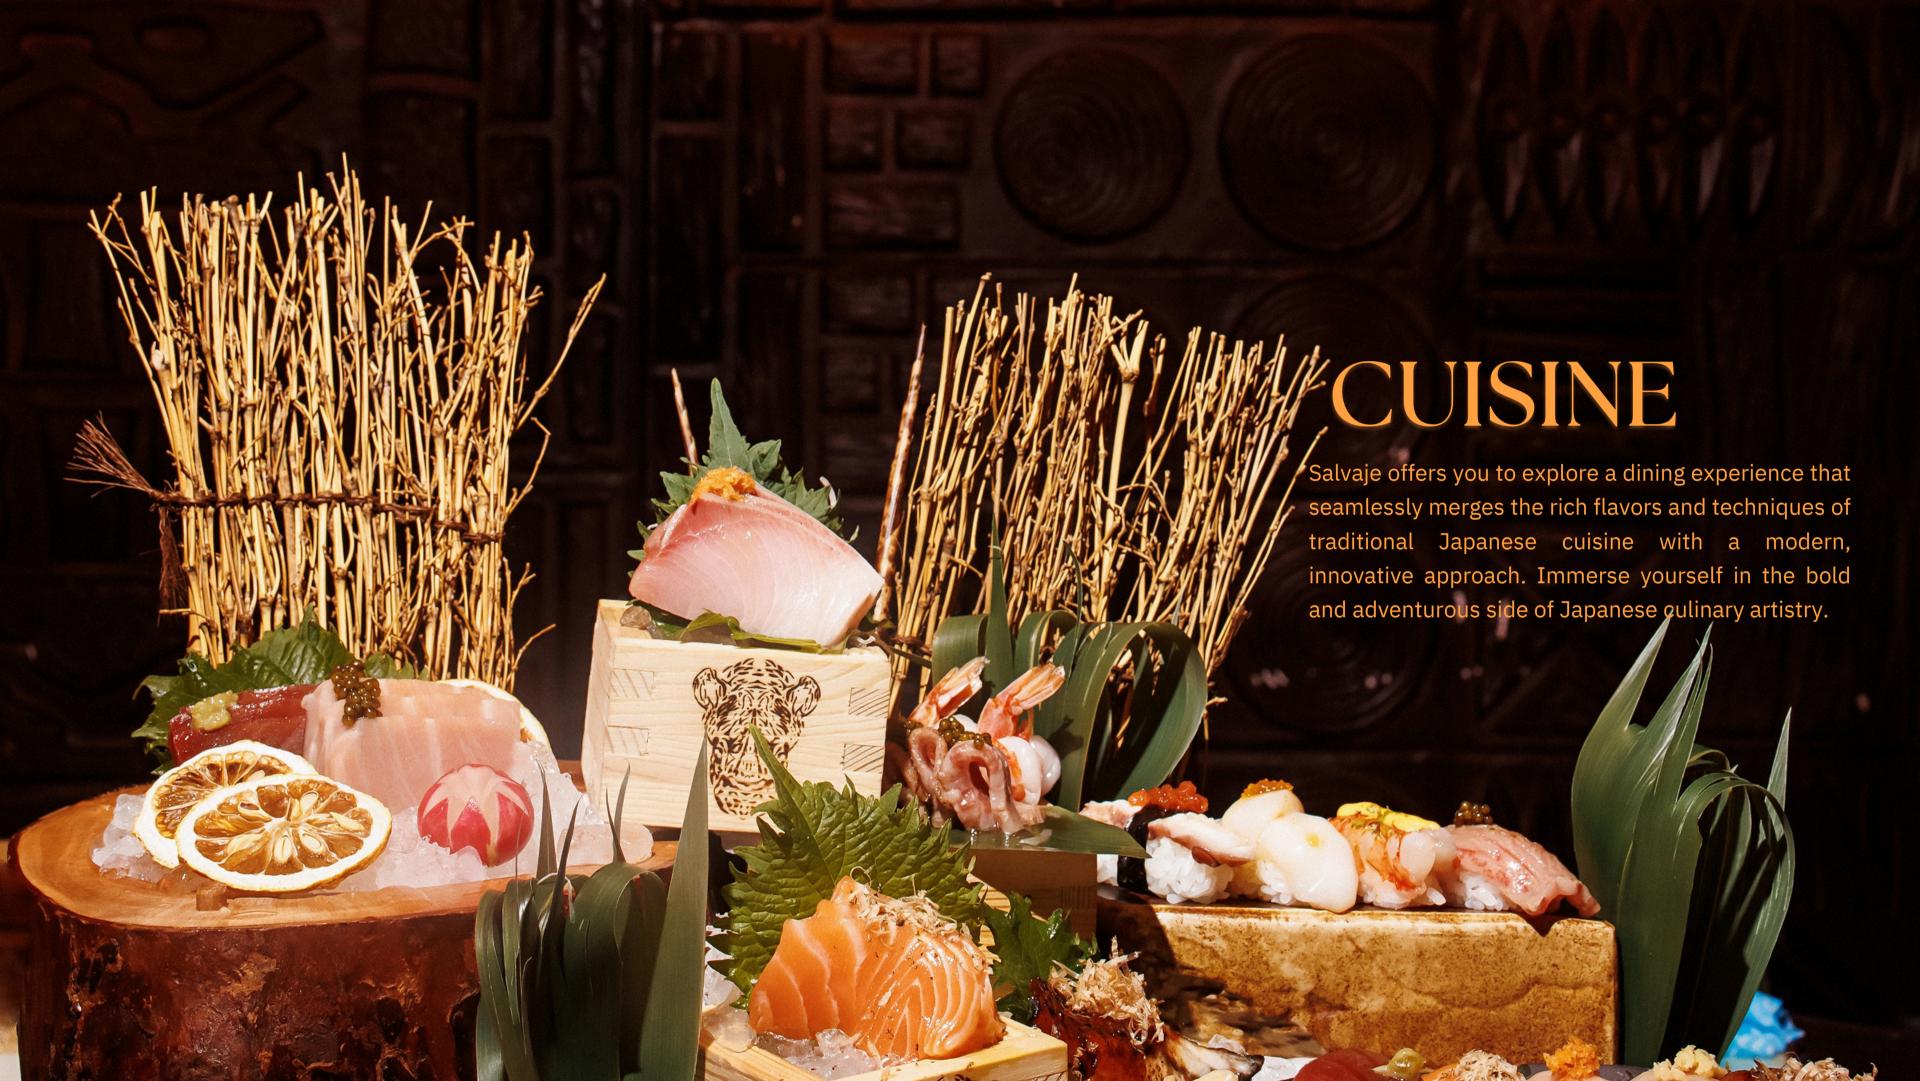

Salvaje was born simultaneously in the hustle and bustle of two very exotic capital cities, Panama City and Bogota, in 2018. Salvje celebrates Japnese cusine with a Latin twist

Salvaje Dubai is the star iteration of our concept and serves as the flagship branch. Our menu draws on Japanese traditions in terms of its quality and sophistication. It is authentic in its own way and pays an ode to Japanese cooking techniques. The menu is always evolving, keeping in mind the izakaya style, meaning everything made to share.