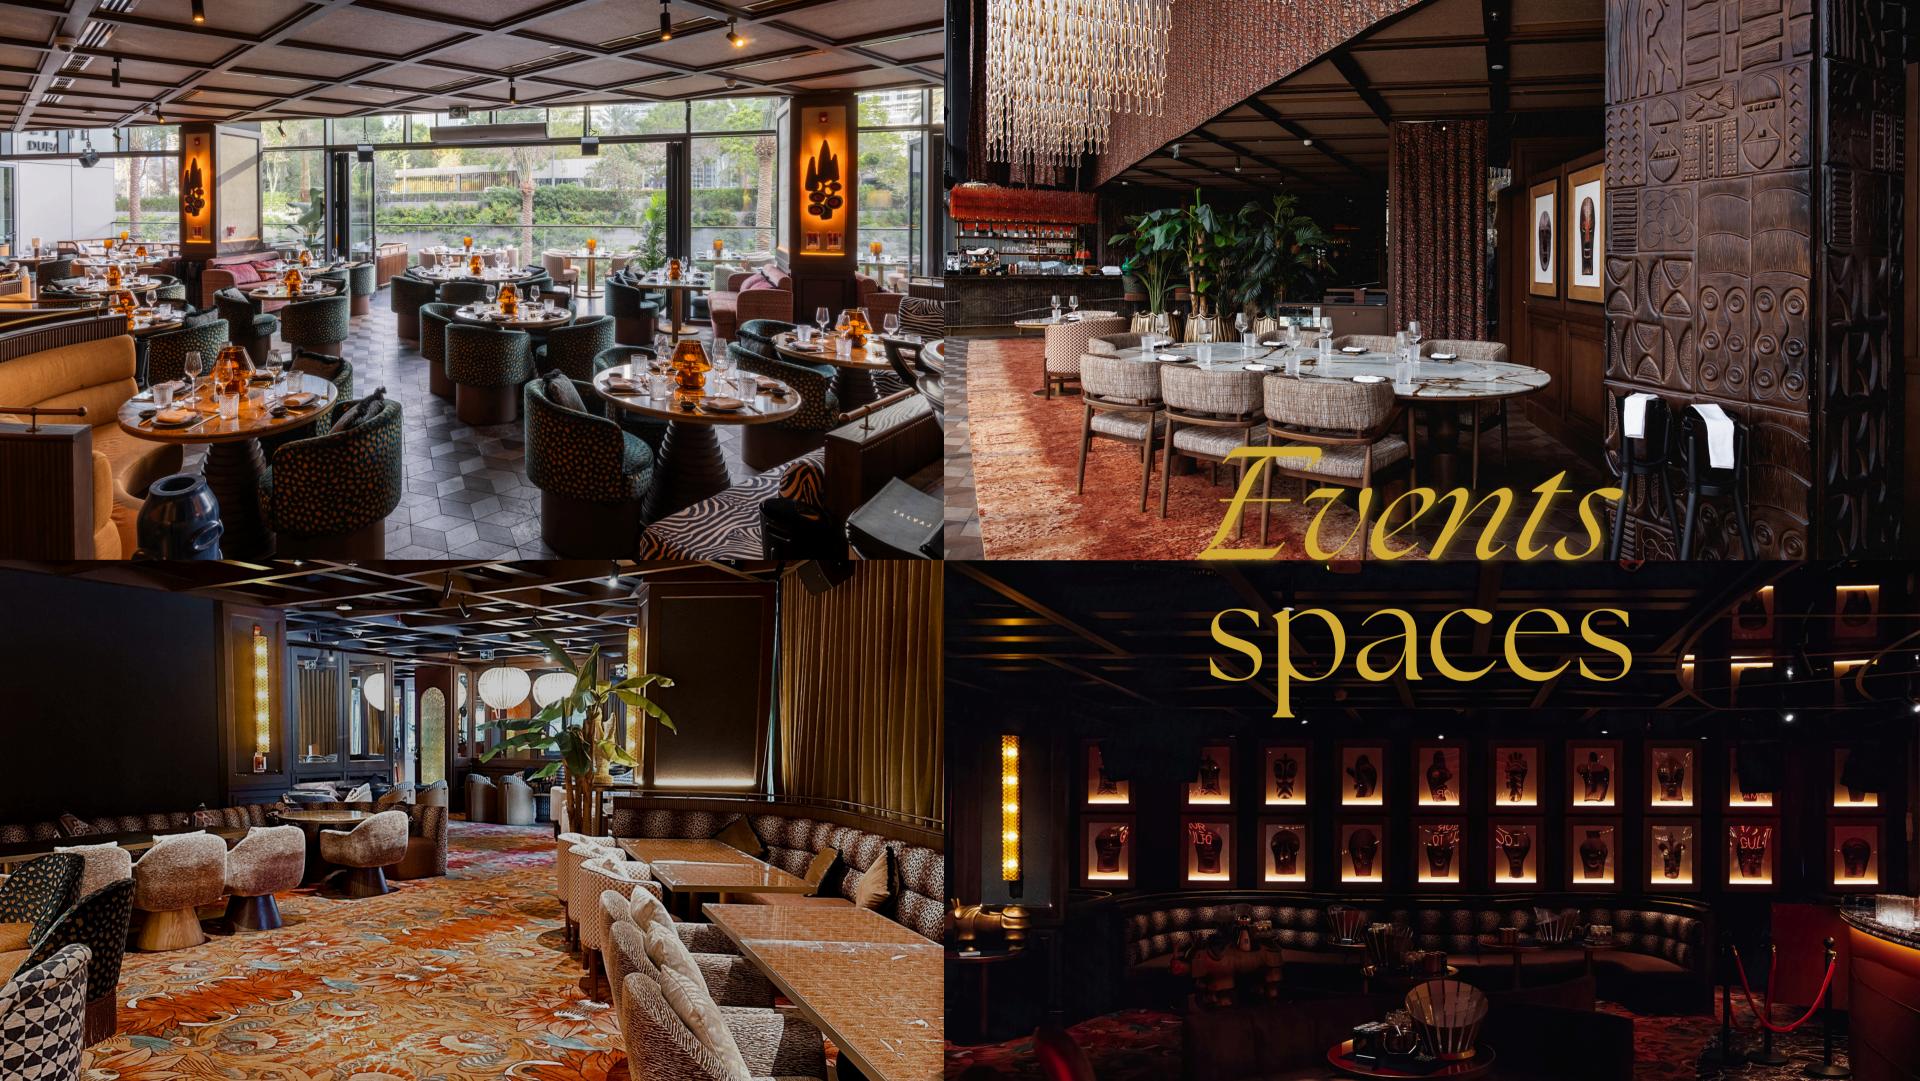

### TAKI ROOM

This semi-private venue, accommodating up to 70 guests, boasts breathtaking views of the iconic Burj Khalifa. It adorns the area's longest chandelier and is bathed in natural daylight, creating an ideal setting for networking events, business meetings, product launches, and cocktail receptions.

### RESTAURANT

Our ultimate venue for a dining experience offers a combination of lounges and dining tables for a versatile and enjoyable setting, featuring a line-up of dancers and DJs starting at 9 PM. The terrace, with a stunning view of the Burj Khalifa, enhances the ambiance perfectly.

## AMOR LOUNGE

Perfect for larger groups of up to 250 guests, this luxurious area combines lounge and dining setups with a dedicated bar, DJ booth, and Instagram-worthy interiors. The massive bar, centrally located in the lounge, offers generous room for guests to revel and immerse themselves in the opulent atmosphere.

# AMOR CLUB

Ideal for intimate gatherings of up to 100 guests, this space features its own bar and lounges, all set within our unique animal-inspired theme. Adorned with a striking rhino statue in the central lounge, reflecting our iconic Salvaje logo, and enhanced by special lighting effects, it ensures an unforgettable and refined experience for every event.