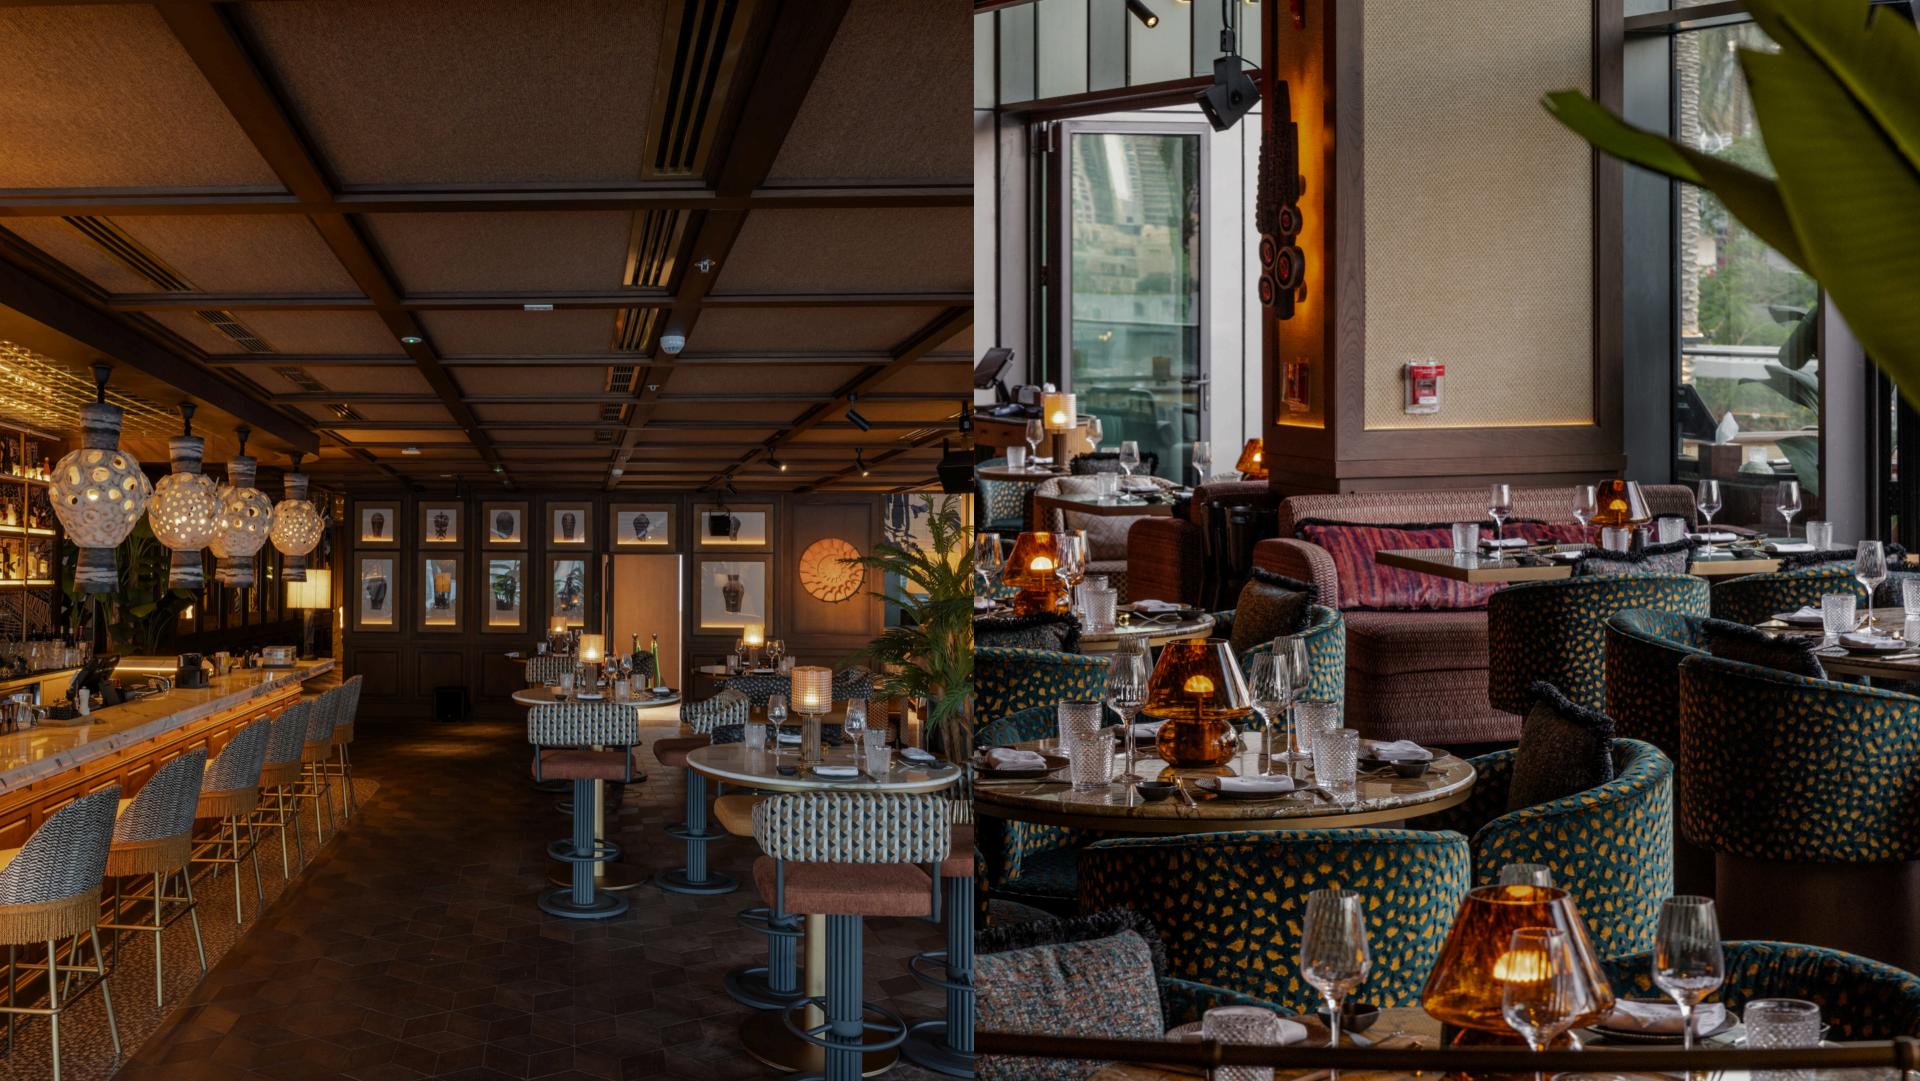

### RESTAURANT

Our ultimate venue for a dining experience offers a combination of lounges and dining tables for a versatile and enjoyable setting, featuring a line-up of dancers and DJs starting at 9 PM. The terrace, with a stunning view of the Burj Khalifa, enhances the ambiance perfectly.

Cocktail capacity: Up to 200 people Seated capacity: Up to 170 people