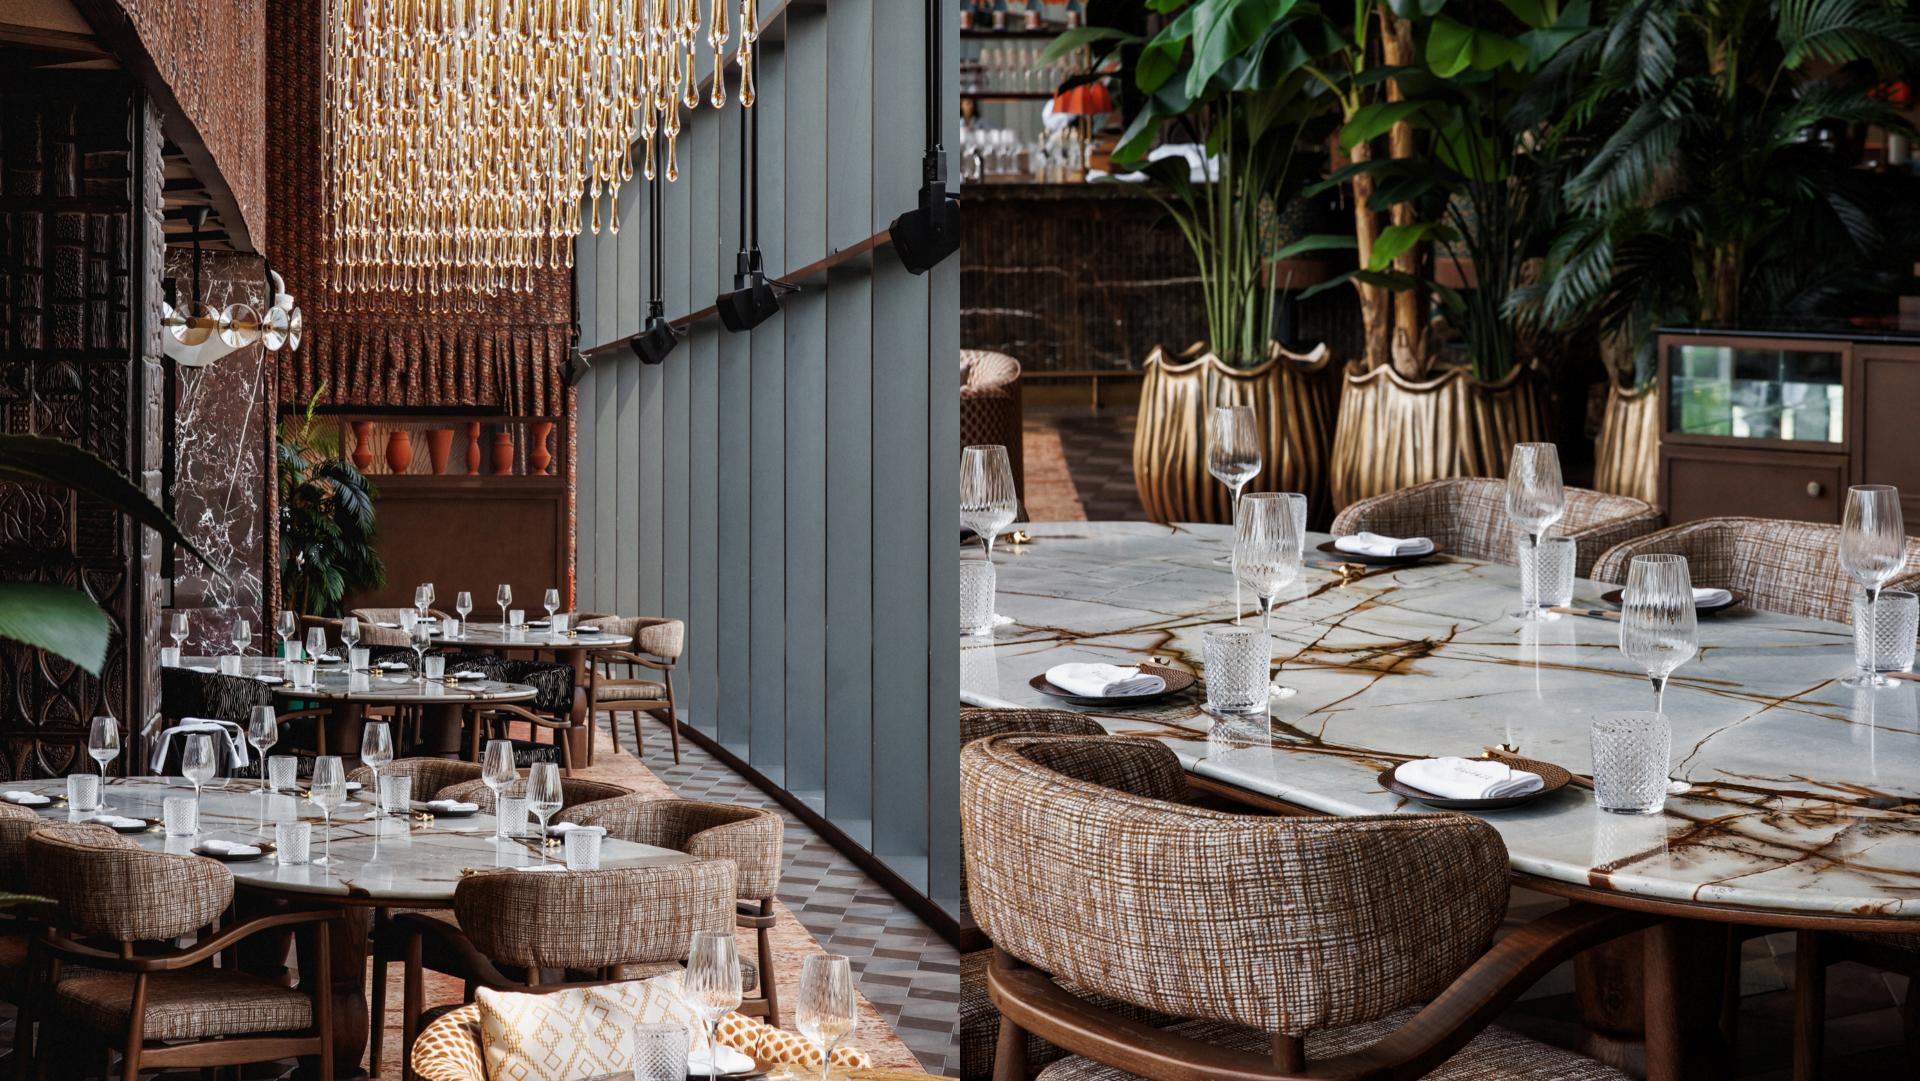

### TAKI ROOM

This semi-private venue, accommodating up to 70 guests, boasts breathtaking views of the iconic Burj Khalifa. It adorns the area's longest chandelier and is bathed in natural daylight, creating an ideal setting for networking events, business meetings, product launches, and cocktail receptions.

Cocktail capacity: Up to 70 people Seated capacity: Up to 30 people