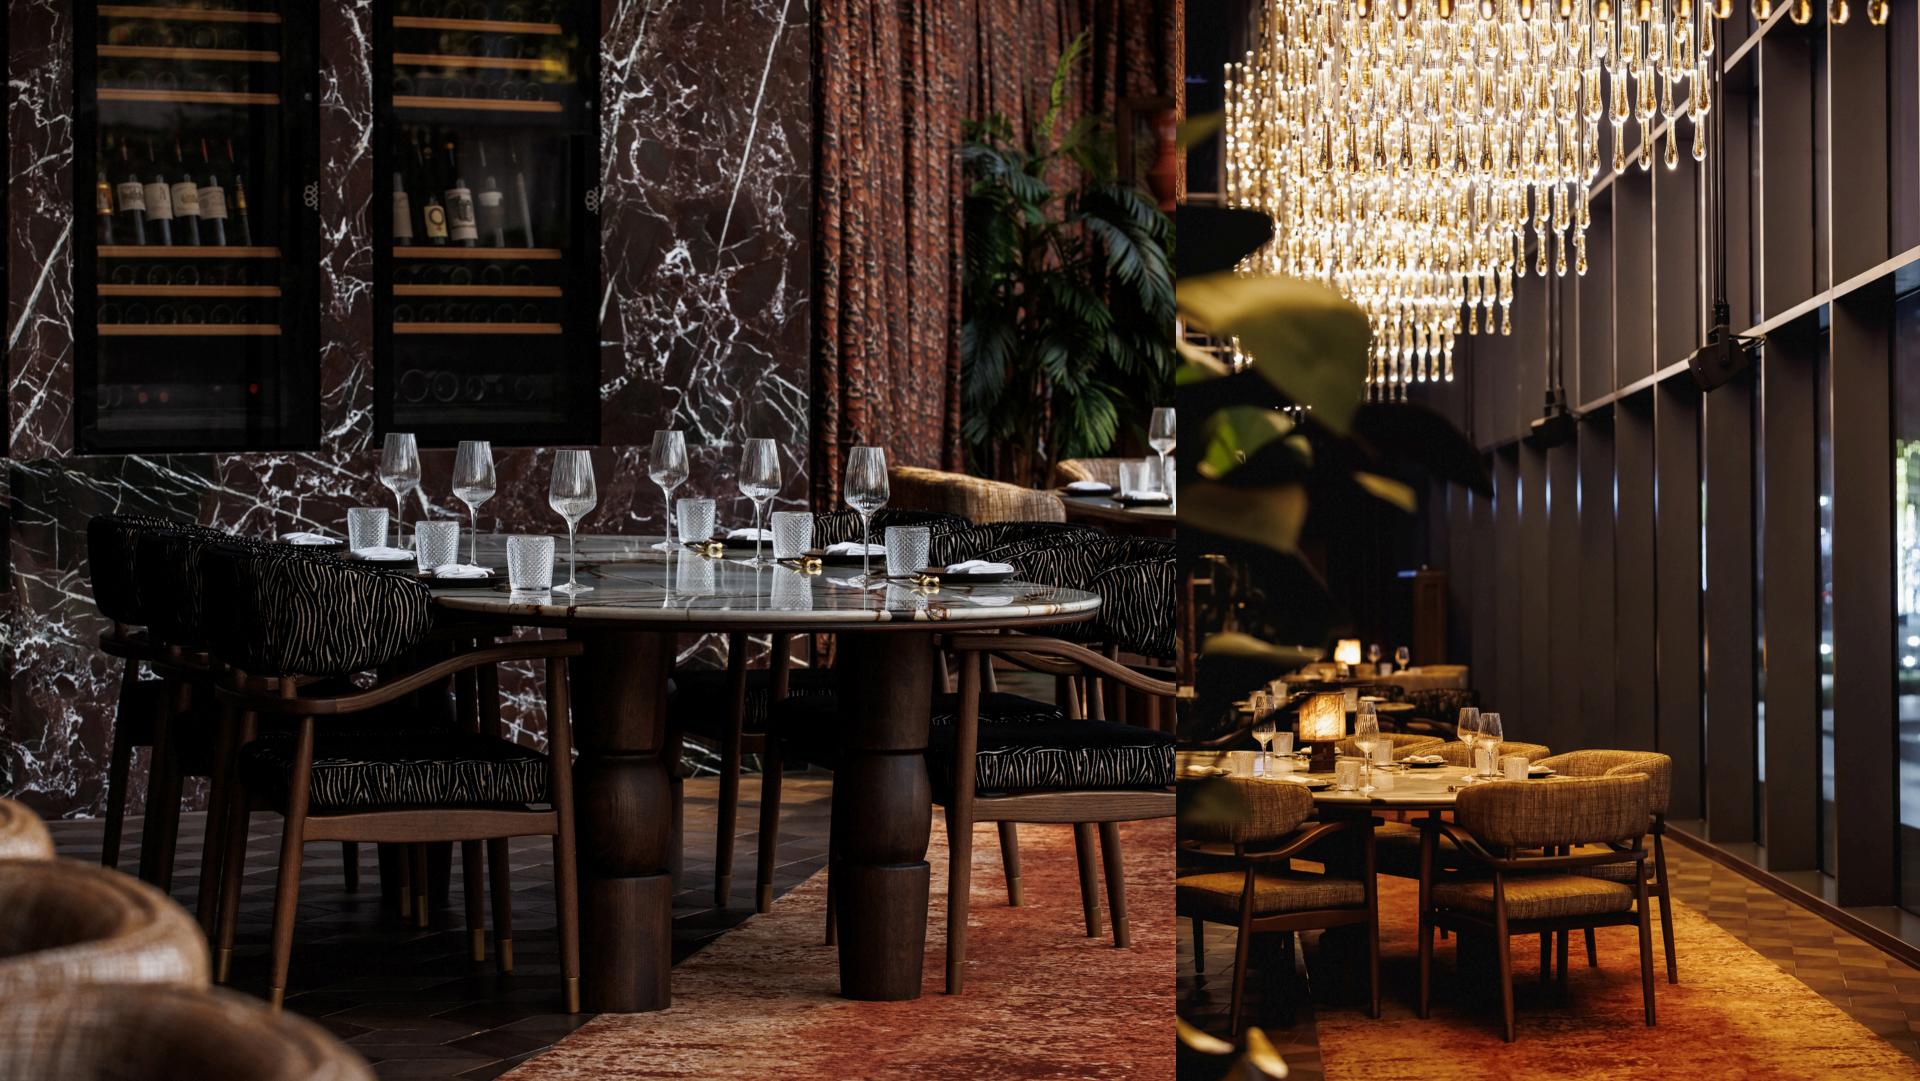

### TAKI ROOM

This semi-private venue, accommodating up to 70 guests, boasts breathtaking views of the iconic Burj Khalifa. It adorns the area's longest chandelier and is bathed in natural daylight, creating an ideal setting for networking events, business meetings, product launches, and cocktail receptions.

Cocktail capacity: Up to 70 people Seated capacity: Up to 30 people