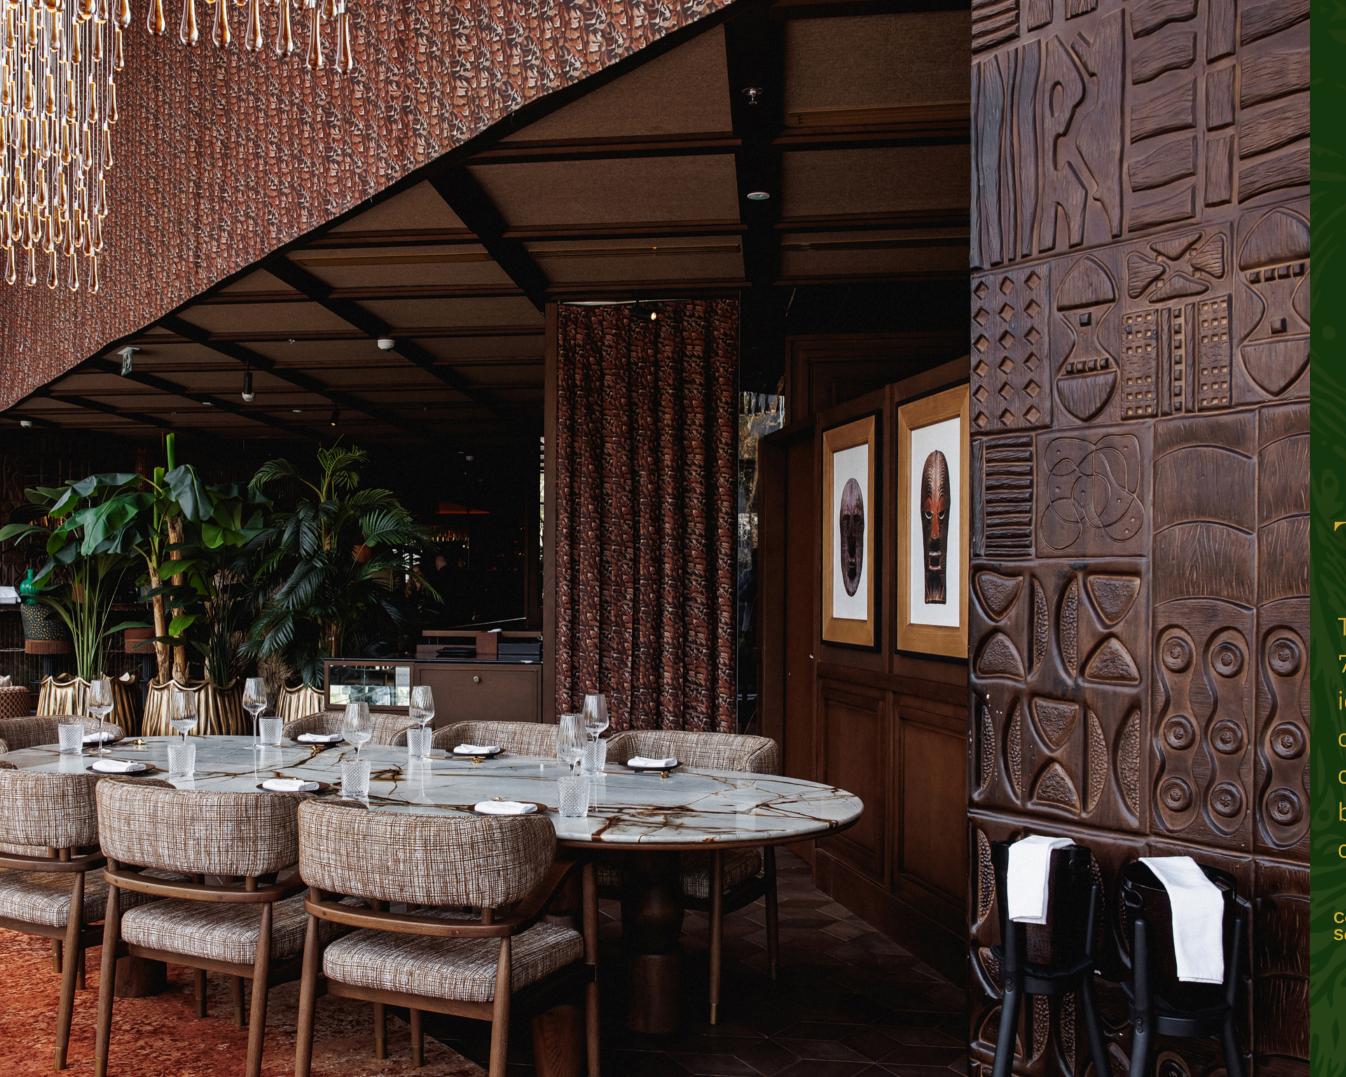

### TAKI ROOM

This semi-private venue, accommodating up to 70 guests, boasts breathtaking views of the iconic Burj Khalifa. It adorns the area's longest chandelier and is bathed in natural daylight, creating an ideal setting for networking events, business meetings, product launches, and cocktail receptions.

Cocktail capacity: Up to 70 people Seated capacity: Up to 30 people