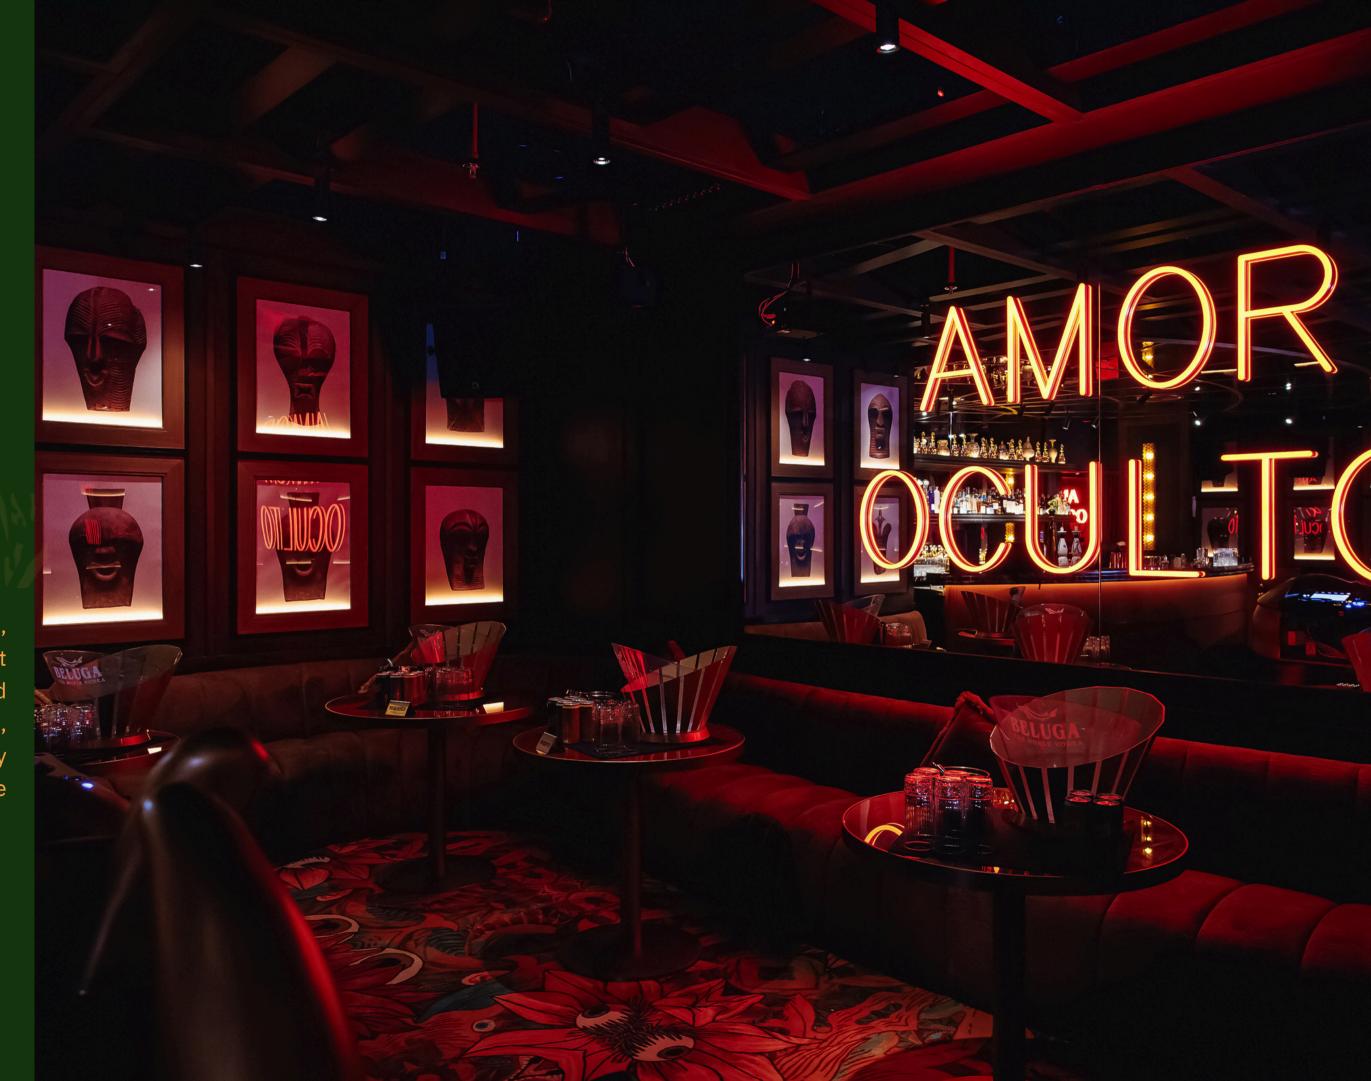

# AMOR CLUB

Ideal for intimate gatherings of up to 100 guests, this space features its own bar and lounges, all set within our unique animal-inspired theme. Adorned with a striking rhino statue in the central lounge, reflecting our iconic Salvaje logo, and enhanced by special lighting effects, it ensures an unforgettable and refined experience for every event.

Cocktail capacity: Up to 100 people Seated capacity: Up to 70 people