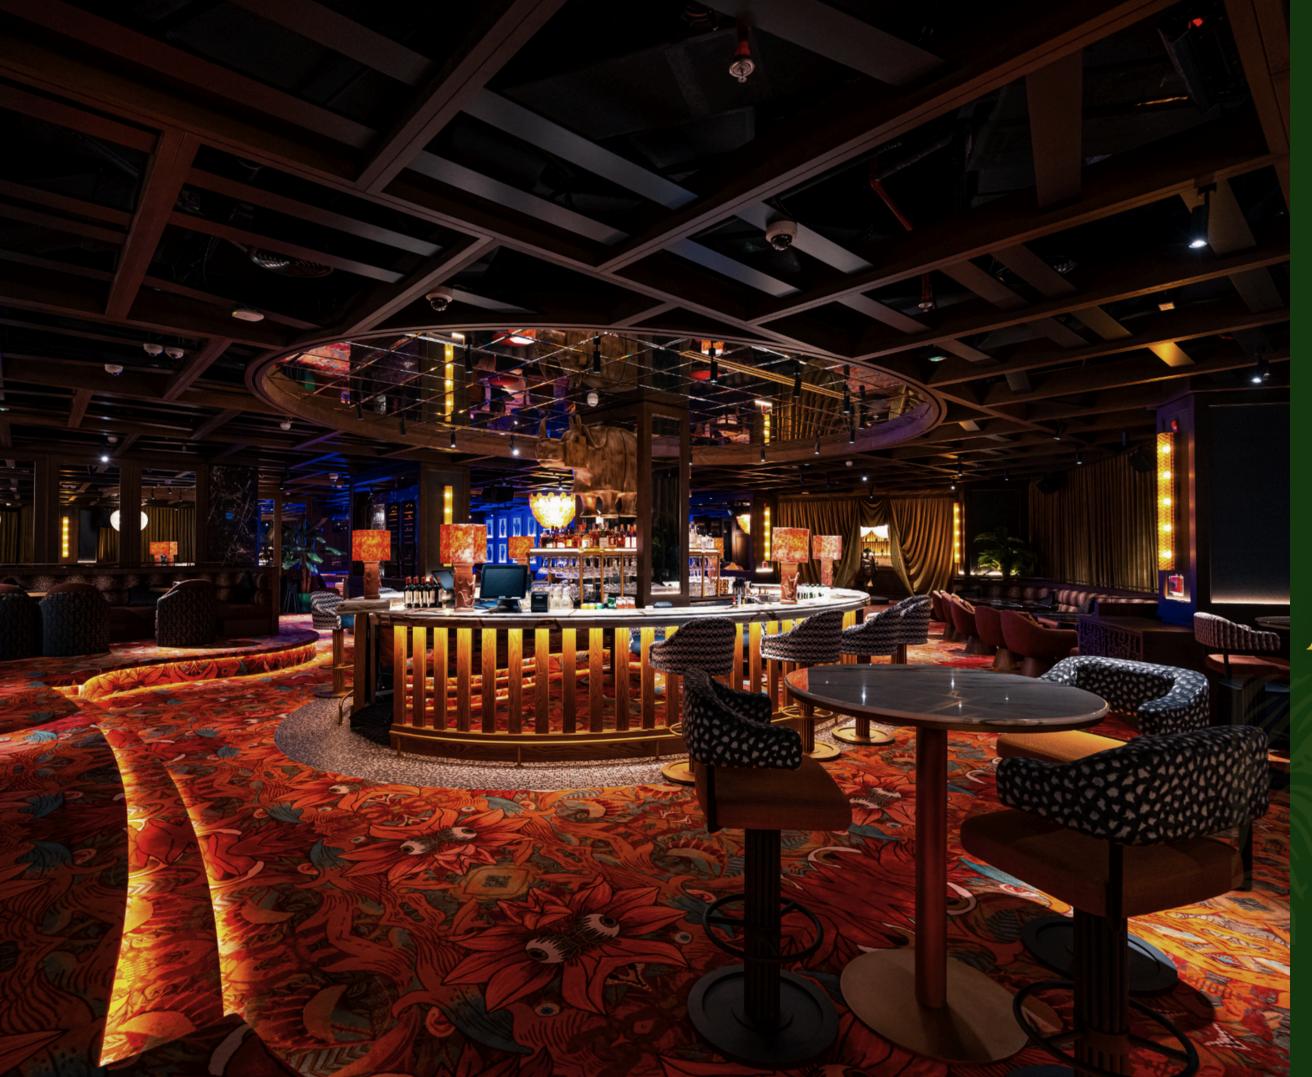

# AMOR CLUB

Ideal for intimate gatherings of up to 100 guests, this space features its own bar and lounges, all set within our unique animal-inspired theme. Adorned with a striking rhino statue in the central lounge, reflecting our iconic Salvaje logo, and enhanced by special lighting effects, it ensures an unforgettable and refined experience for every event.

Cocktail capacity: Up to 100 people Seated capacity: Up to 70 people